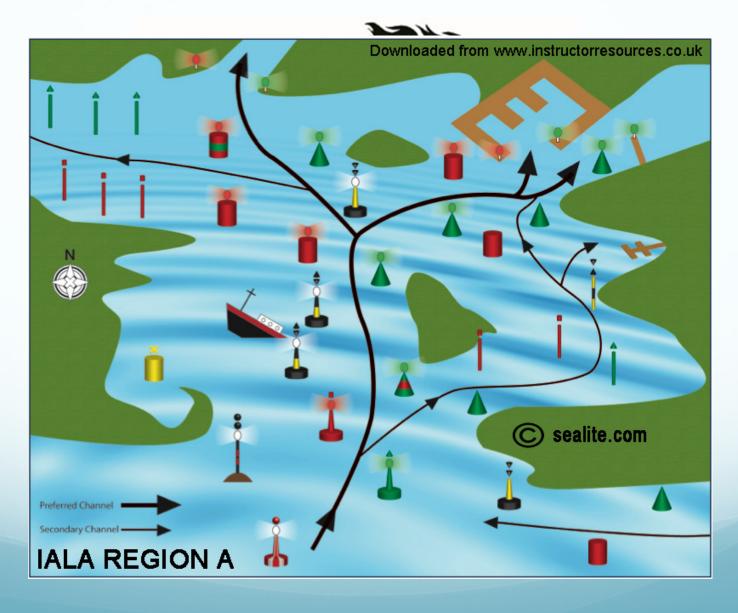

# iala-aism

#### Secretary-General Francis Zachariae



#### Update on the IALA Risk Management Toolbox

## A Brief History of IALA

- Technical lighthouse conference had been convened since 1929
- IALA was formed in 1957 as a technical association based in Paris to support the goals of those earlier conferences
- The organisation twoay wascelin St Germain-en-Laye, France, has a consultative, recommendatory, and technical nature and is a not for profit and non political international technical association with Non-Governmental Organisation status

## IALA buoyage Agreement



### **Risk Management Toolbox**





### **IALA Recommendation and Guideline**



5



### IWRAP Mk II



### Port and Waterway Safety Assesment tool (PAWSA)

| Waterway Risk Model                     |                                     |                            |                           |                                   |                            |
|-----------------------------------------|-------------------------------------|----------------------------|---------------------------|-----------------------------------|----------------------------|
| Vessel<br>Conditions                    | Traffic<br>Conditions               | Navigational<br>Conditions | Waterway<br>Conditions    | Immediate<br>Consequences         | Subsequent<br>Consequences |
| Deep Draft<br>Vessel Qual