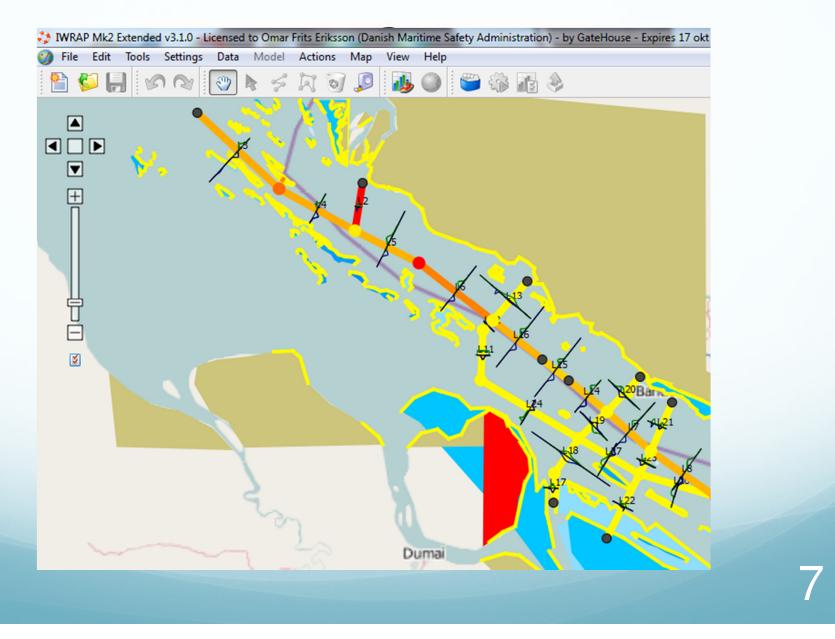

# iala-aism

#### Secretary-General Francis Zachariae



#### Update on the IALA Risk Management Toolbox

## A Brief History of IALA

- Technical lighthouse conference had been convened since 1929
- IALA was formed in 1957 as a technical association based in Paris to support the goals of those earlier conferences
- The organisation twoay wascelin St Germain-en-Laye, France, has a consultative, recommendatory, and technical nature and is a not for profit and non political international technical association with Non-Governmental Organisation status

## IALA buoyage Agreement



### **Risk Management Toolbox**





### **IALA Recommendation and Guideline**



5



### IWRAP Mk II



### Port and Waterway Safety Assesment tool (PAWSA)

| Waterway Risk Model                     |                                     |                            |                           |                                   |                            |
|-----------------------------------------|-------------------------------------|----------------------------|---------------------------|-----------------------------------|----------------------------|
| Vessel<br>Conditions                    | Traffic<br>Conditions               | Navigational<br>Conditions | Waterway<br>Conditions    | Immediate<br>Consequences         | Subsequent<br>Consequences |
| Deep Draft<br>Vessel Quality            | Volume of<br>Commercial<br>Træffic  | Vinds                      | Visibility<br>Imposime